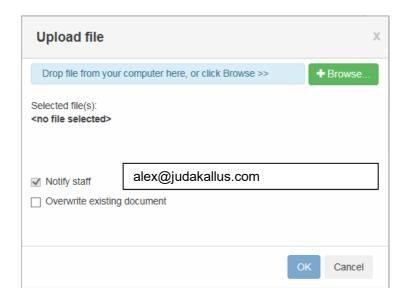

Tax Docs

**3.** When folder opens look for a cloud icon with an up arrow inside on top right.

**4.** A new window will open over your current window. Click the green **Browse** button to search your computer for the files you want to upload. You may upload multiple files at once. You may also drag and drop the files into this box. Press the blue OK button once you have the files selected.

**5.** We will be notified when a file is uploaded.